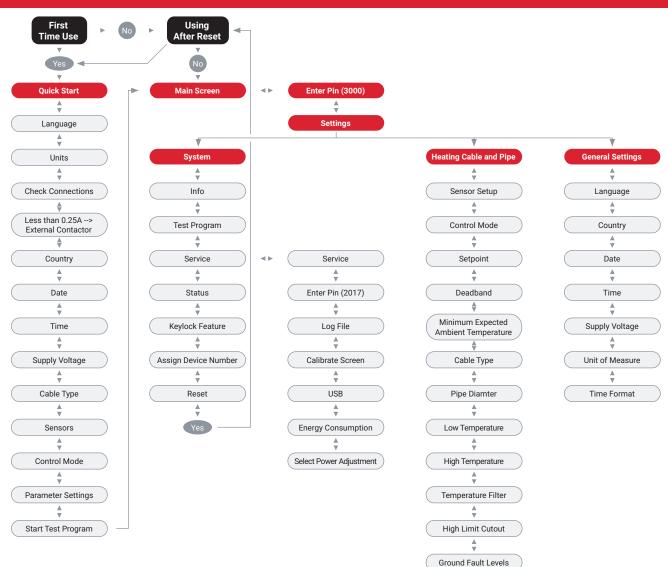

This quick navigation guide is intended to provide the user a snapshot of the user interface menus, to help program the controller and record/access the user settings. Please refer to nVent RAYCHEM 465 Installation and Operational Manual (H60742) for the complete definitions, installation instructions, specifications, warnings and safety information.